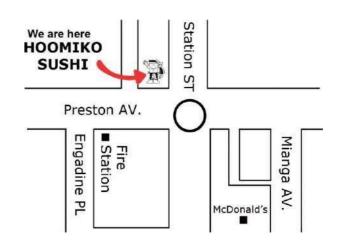

Trading Hours Open Tuesday - Sunday 11:00AM -2:00PM 4:00PM - 8:00PM 2/1 Preston AV. Engadine NSW 2233